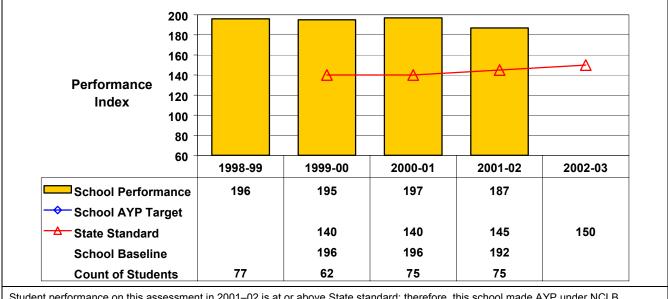

Student performance on this assessment in 2001–02 is at or above State standard; therefore, this school made AYP under NCLB.

## Grade 4 Mathematics