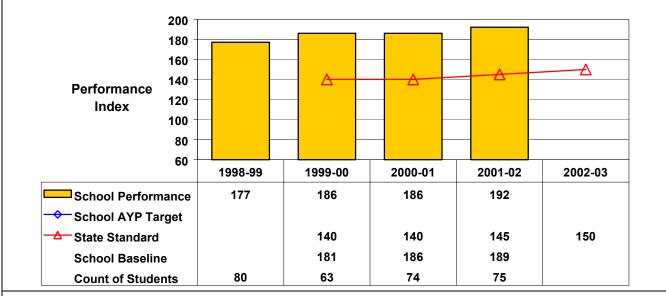

## September 2002 School Accountability Status based on 2001 English language arts (ELA) and mathematics results: Satisfactory - not subject to NCLB interventions.

The graphs below show the school's performance relative to the State standard and school AYP targets (if applicable). Grade 4 English Language Arts

Student performance on this assessment in 2001–02 is at or above State standard; therefore, this school made AYP under NCLB.