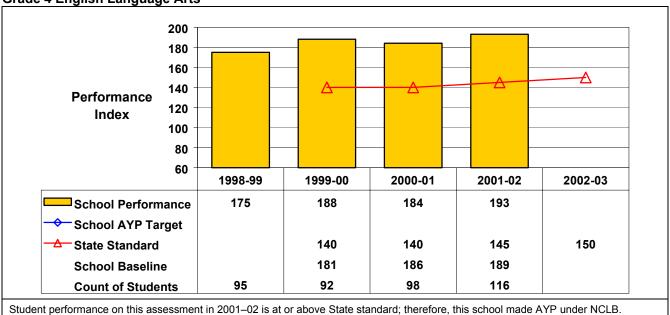

## September 2002 School Accountability Status based on 2001 English language arts (ELA) and mathematics results: Satisfactory - not subject to NCLB interventions.

The graphs below show the school's performance relative to the State standard and school AYP targets (if applicable).

**Grade 4 English Language Arts** 

**Grade 4 Mathematics** 

Park Road School 03/23/2003 261401060004