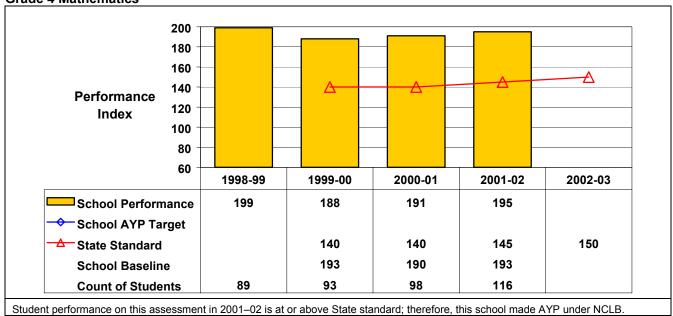

## September 2002 School Accountability Status based on 2001 English language arts (ELA) and mathematics results: Satisfactory - not subject to NCLB interventions.

The graphs below show the school's performance relative to the State standard and school AYP targets (if applicable).

**Grade 4 English Language Arts** 

**Grade 4 Mathematics** 

Park Road School 03/23/2003 261401060004