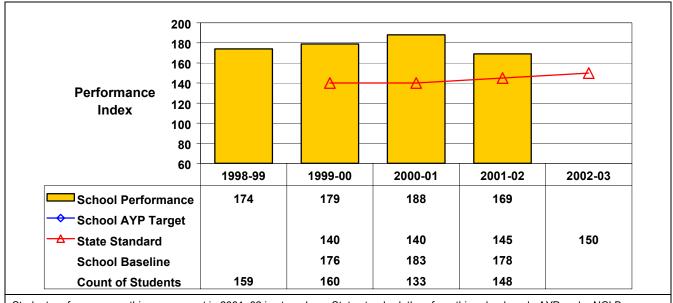

## New York State Education Department School Accountability Status as of September 2002

District Name: Churchville-Chili Central School District

School Name: Chestnut Ridge Elementary School BEDSCODE: 261501060002

This school did receive Title I funds in 2001-02.

## September 2002 School Accountability Status based on 2001 English language arts (ELA) and mathematics results: Satisfactory - not subject to NCLB interventions.

The graphs below show the school's performance relative to the State standard and school AYP targets (if applicable).

**Grade 4 English Language Arts** 







Student performance on this assessment in 2001–02 is at or above State standard; therefore, this school made AYP under NCLB.