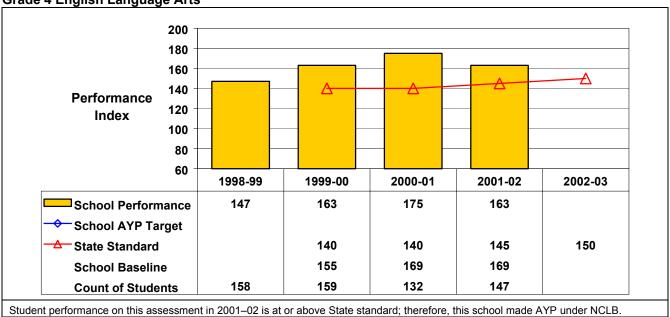

**Grade 4 English Language Arts** 

Student performance on this assessment in 2001–02 is at or above State standard; therefore, this school made AYP under NCLB.