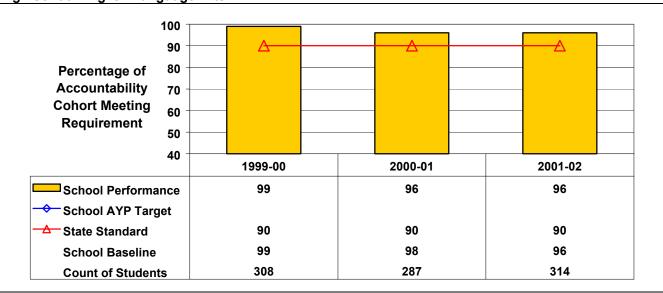

**High School English Language Arts** 

1998 cohort achievement for 2001–02 is at or above State standard; therefore, this school made AYP under NCLB.