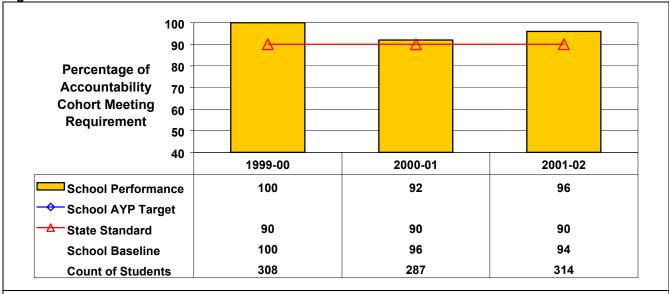

## **High School Mathematics**

1998 cohort achievement for 2001–02 is at or above State standard; therefore, this school made AYP under NCLB.