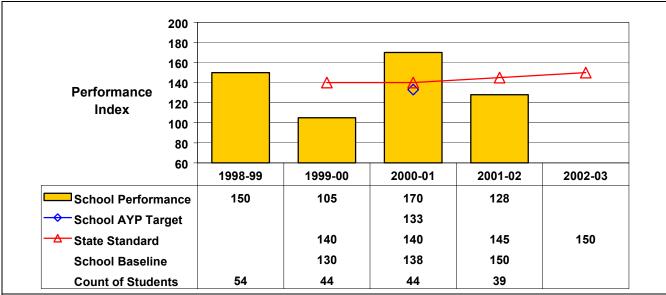

## **Grade 4 Mathematics**

Student performance on this assessment in 2001–02 is below State standard. Baseline performance (performance over a combined two-year period, 2000–01 and 2001–02) is at or above State standard; therefore, this school made AYP under NCLB.