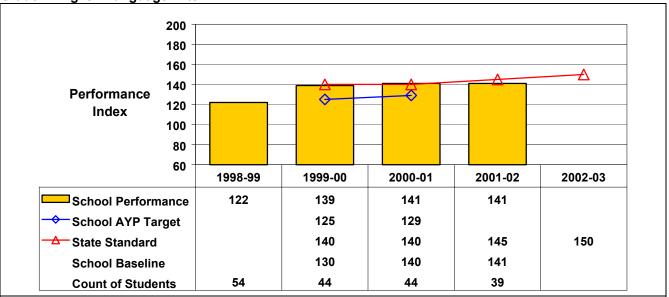

## **Grade 4 English Language Arts**

Student performance on this assessment in 2001–02 and baseline performance (performance over a combined two-year period, 2000–01 and 2001–02) are below this school's AYP target (or for schools with no AYP target, the State standard); therefore, this school did not make AYP under NCLB.