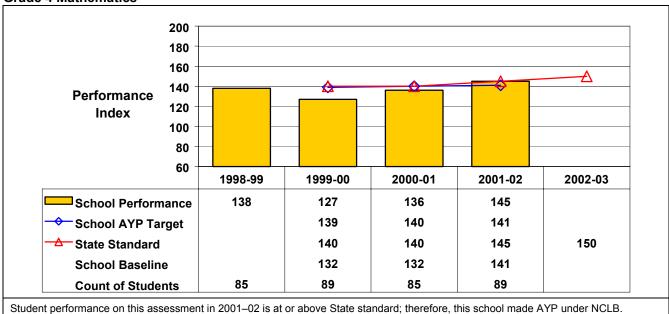

## New York State Education Department School Accountability Status as of September 2002

Rochester City School District District Name:

School Name: School 35-Pinnacle BEDSCODE: 261600010035

This school did receive Title I funds in 2001-02.

## September 2002 School Accountability Status based on 2001 English language arts (ELA) and mathematics results: Satisfactory - not subject to NCLB interventions.

The graphs below show the school's performance relative to the State standard and school AYP targets (if applicable).

## **Grade 4 English Language Arts**



Student performance on this assessment in 2001-02 is below State standard but at or above this school's AYP target; therefore, this school made AYP under NCLB.

## **Grade 4 Mathematics**



School 35-Pinnacle 03/23/2003 261600010035