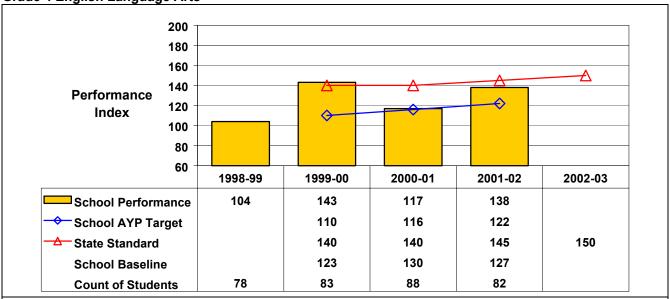

## **Grade 4 English Language Arts**

Student performance on this assessment in 2001-02 is below State standard but at or above this school's AYP target; therefore, this school made AYP under NCLB.