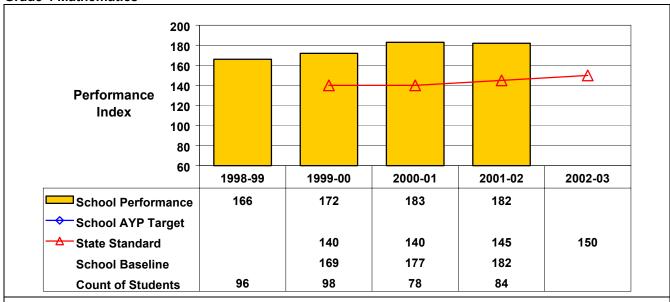

## **Grade 4 Mathematics**

Student performance on this assessment in 2001–02 is at or above State standard; therefore, this school made AYP under NCLB.