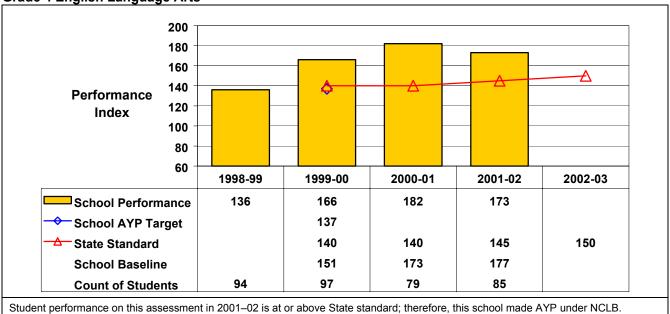

## September 2002 School Accountability Status based on 2001 English language arts (ELA) and mathematics results: Satisfactory - not subject to NCLB interventions.

The graphs below show the school's performance relative to the State standard and school AYP targets (if applicable).