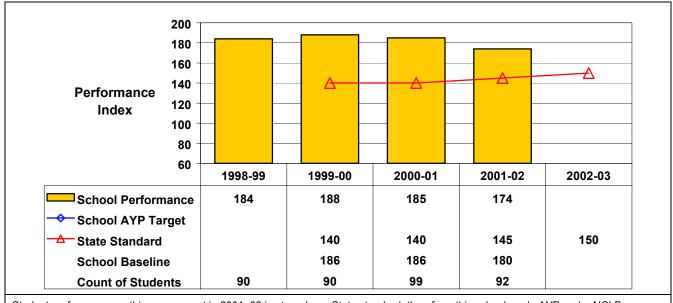

## September 2002 School Accountability Status based on 2001 English language arts (ELA) and mathematics results: Satisfactory - not subject to NCLB interventions.

The graphs below show the school's performance relative to the State standard and school AYP targets (if applicable).