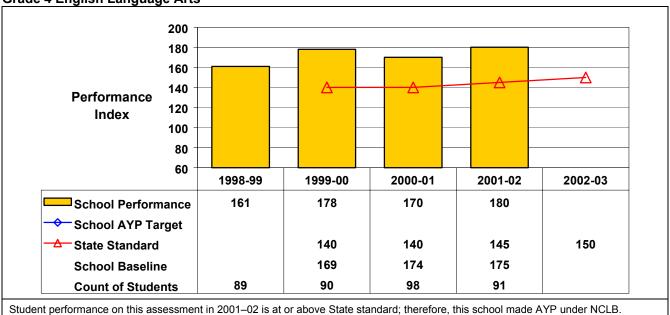

## September 2002 School Accountability Status based on 2001 English language arts (ELA) and mathematics results: Satisfactory - not subject to NCLB interventions.

The graphs below show the school's performance relative to the State standard and school AYP targets (if applicable).

**Grade 4 English Language Arts** 

Student performance on this assessment in 2001–02 is at or above State standard; therefore, this school made AYP under NCLB.