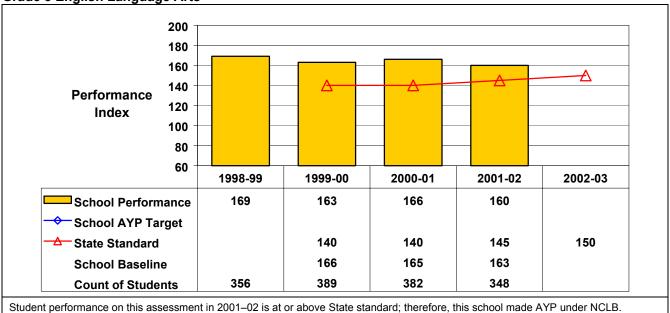

## September 2002 School Accountability Status based on 2001 English language arts (ELA) and mathematics results: Satisfactory - not subject to NCLB interventions.

The graphs below show the school's performance relative to the State standard and school AYP targets (if applicable).

## **Grade 8 English Language Arts**

**Grade 8 Mathematics** 

Willink Middle School 03/23/2003 261901060010