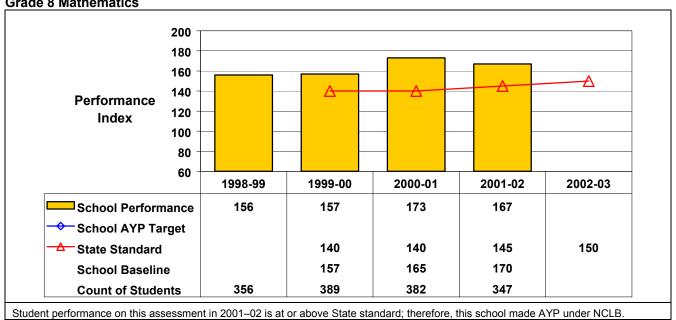

## September 2002 School Accountability Status based on 2001 English language arts (ELA) and mathematics results: Satisfactory - not subject to NCLB interventions.

The graphs below show the school's performance relative to the State standard and school AYP targets (if applicable).

## **Grade 8 English Language Arts**

**Grade 8 Mathematics** 

Willink Middle School 03/23/2003 261901060010