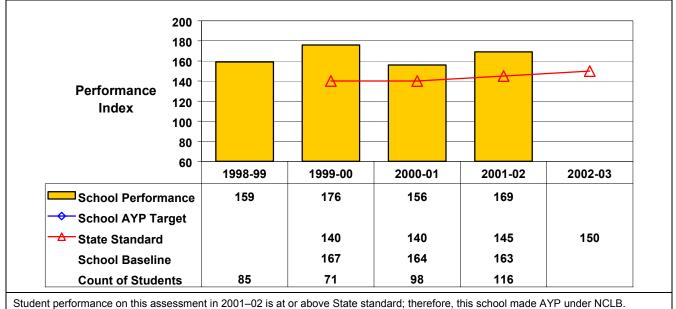

Student performance on this assessment in 2001–02 is at or above State standard; therefore, this school made AYP under NCLB.

## Grade 4 Mathematics