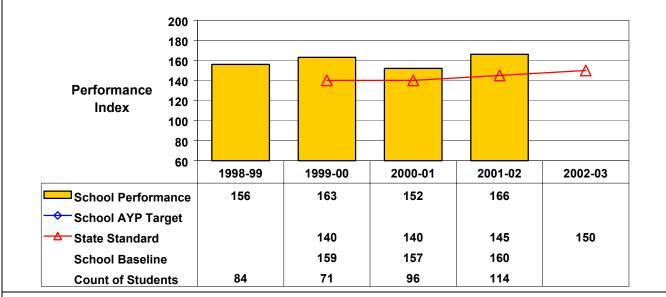

## September 2002 School Accountability Status based on 2001 English language arts (ELA) and mathematics results: Satisfactory - not subject to NCLB interventions.

The graphs below show the school's performance relative to the State standard and school AYP targets (if applicable). Grade 4 English Language Arts