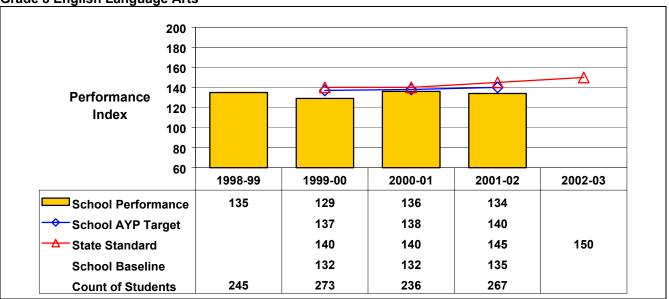

**Grade 8 English Language Arts** 

Student performance on this assessment in 2001–02 and baseline performance (performance over a combined two-year period, 2000–01 and 2001–02) are below this school's AYP target (or for schools with no AYP target, the State standard); therefore, this school did not make AYP under NCLB.