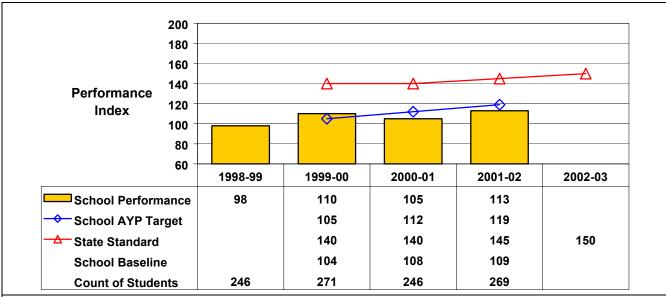

## **Grade 8 Mathematics**

Student performance on this assessment in 2001–02 and baseline performance (performance over a combined two-year period, 2000–01 and 2001–02) are below this school's AYP target (or for schools with no AYP target, the State standard); therefore, this school did not make AYP under NCLB.