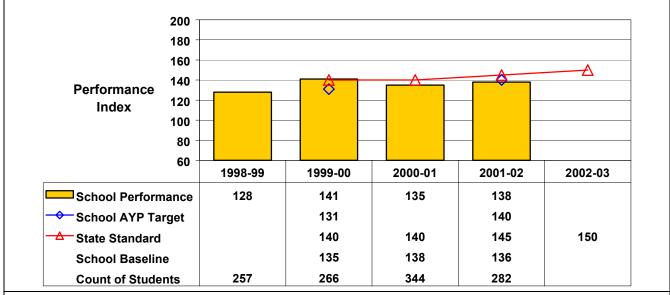

## Grade 8 Mathematics

Student performance on this assessment in 2001–02 and baseline performance (performance over a combined two-year period, 2000–01 and 2001–02) are below this school's AYP target (or for schools with no AYP target, the State standard); therefore, this school did not make AYP under NCLB.