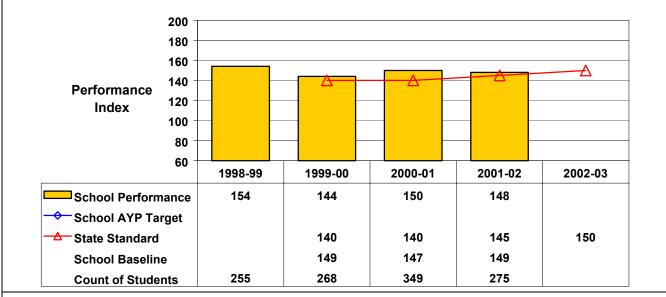

## September 2002 School Accountability Status based on 2001 English language arts (ELA) and mathematics results: Satisfactory - not subject to NCLB interventions.

The graphs below show the school's performance relative to the State standard and school AYP targets (if applicable). **Grade 8 English Language Arts** 

Student performance on this assessment in 2001–02 is at or above State standard; therefore, this school made AYP under NCLB.