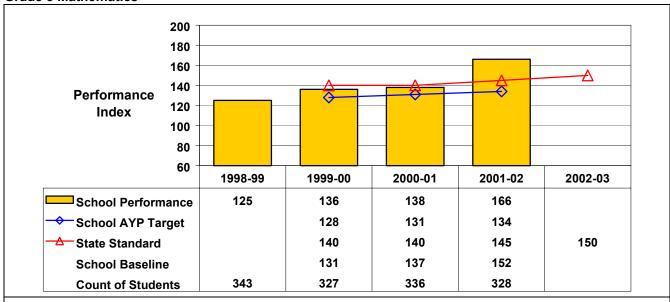

## **Grade 8 Mathematics**

Student performance on this assessment in 2001-02 is at or above State standard; therefore, this school made AYP under NCLB.