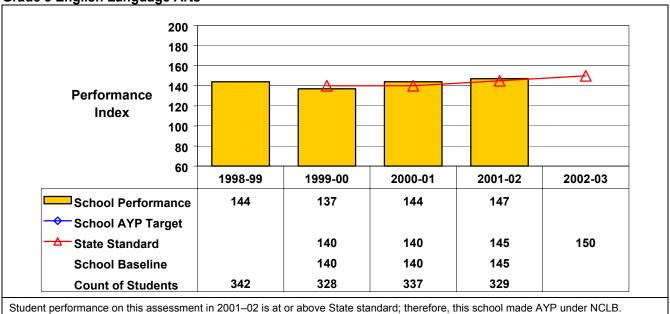

## September 2002 School Accountability Status based on 2001 English language arts (ELA) and mathematics results: Satisfactory - not subject to NCLB interventions.

The graphs below show the school's performance relative to the State standard and school AYP targets (if applicable).