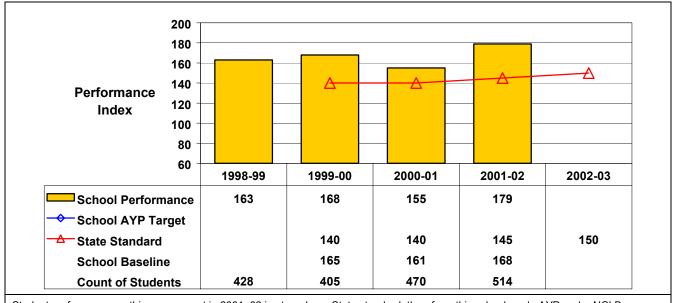

## September 2002 School Accountability Status based on 2001 English language arts (ELA) and mathematics results: Satisfactory - not subject to NCLB interventions.

The graphs below show the school's performance relative to the State standard and school AYP targets (if applicable).