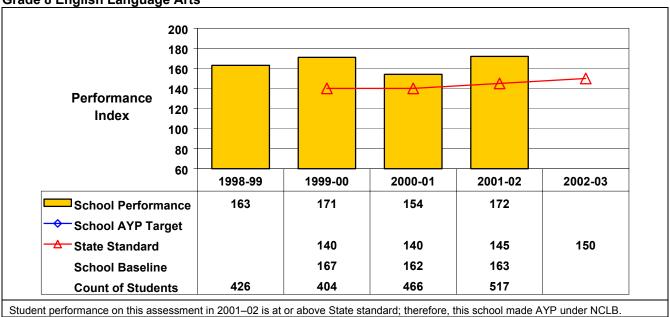

## September 2002 School Accountability Status based on 2001 English language arts (ELA) and mathematics results: Satisfactory - not subject to NCLB interventions.

The graphs below show the school's performance relative to the State standard and school AYP targets (if applicable).

**Grade 8 English Language Arts** 

Student performance on this assessment in 2001–02 is at or above State standard; therefore, this school made AYP under NCLB.