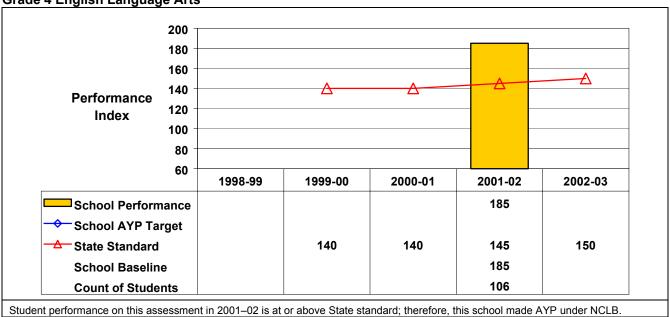

## September 2002 School Accountability Status based on 2001 English language arts (ELA) and mathematics results: Satisfactory - not subject to NCLB interventions.

The graphs below show the school's performance relative to the State standard and school AYP targets (if applicable).

**Grade 4 English Language Arts** 