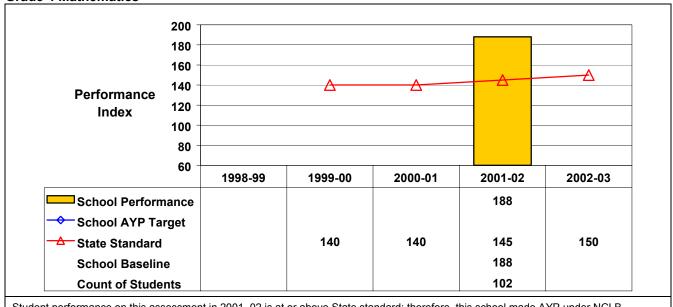

## September 2002 School Accountability Status based on 2001 English language arts (ELA) and mathematics results: Satisfactory - not subject to NCLB interventions.

The graphs below show the school's performance relative to the State standard and school AYP targets (if applicable).