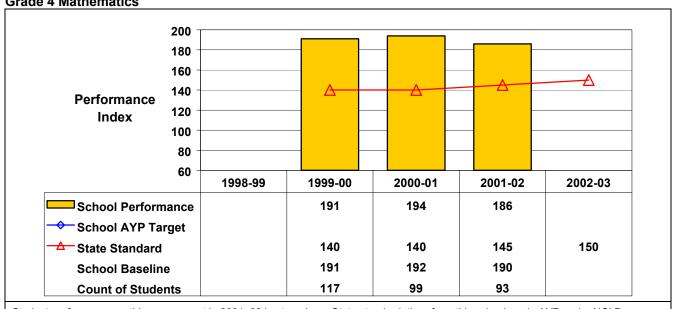

## September 2002 School Accountability Status based on 2001 English language arts (ELA) and mathematics results: Satisfactory - not subject to NCLB interventions.

The graphs below show the school's performance relative to the State standard and school AYP targets (if applicable).

**Grade 4 English Language Arts** 

**Grade 4 Mathematics** 

Student performance on this assessment in 2001-02 is at or above State standard; therefore, this school made AYP under NCLB.