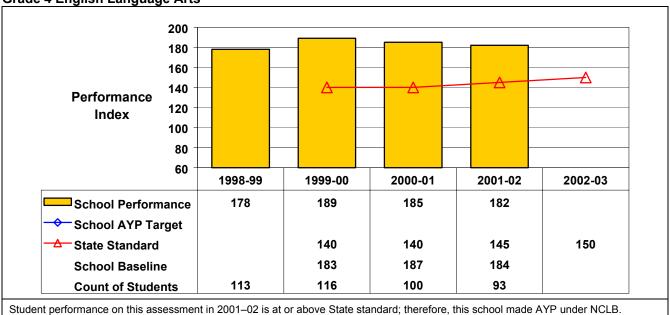

## September 2002 School Accountability Status based on 2001 English language arts (ELA) and mathematics results: Satisfactory - not subject to NCLB interventions.

The graphs below show the school's performance relative to the State standard and school AYP targets (if applicable).

**Grade 4 English Language Arts** 

**Grade 4 Mathematics** 

Student performance on this assessment in 2001-02 is at or above State standard; therefore, this school made AYP under NCLB.