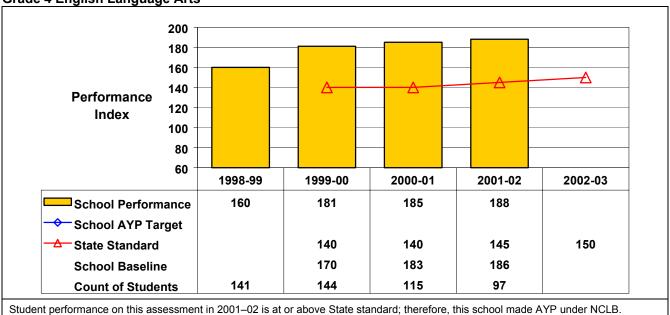

## September 2002 School Accountability Status based on 2001 English language arts (ELA) and mathematics results: Satisfactory - not subject to NCLB interventions.

The graphs below show the school's performance relative to the State standard and school AYP targets (if applicable).

**Grade 4 English Language Arts** 

**Grade 4 Mathematics** 

Stratford Road School 03/23/2003 280504060015