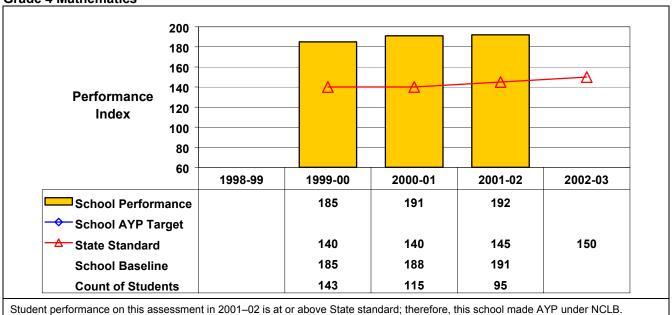

## September 2002 School Accountability Status based on 2001 English language arts (ELA) and mathematics results: Satisfactory - not subject to NCLB interventions.

The graphs below show the school's performance relative to the State standard and school AYP targets (if applicable).

**Grade 4 English Language Arts** 

**Grade 4 Mathematics** 

Stratford Road School 03/23/2003 280504060015