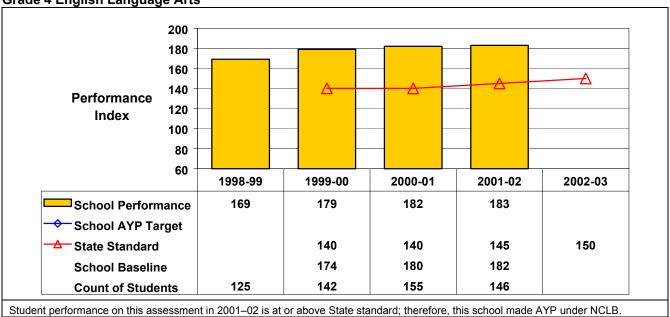

## September 2002 School Accountability Status based on 2001 English language arts (ELA) and mathematics results: Satisfactory - not subject to NCLB interventions.

The graphs below show the school's performance relative to the State standard and school AYP targets (if applicable).

**Grade 4 English Language Arts** 