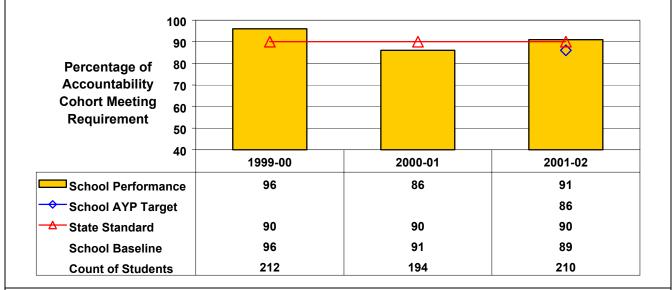

## September 2002 School Accountability Status based on 2001 English language arts (ELA) and mathematics results: Satisfactory - not subject to NCLB interventions.

The graphs below show the school's performance relative to the State standard and school AYP targets (if applicable). **High School English Language Arts** 