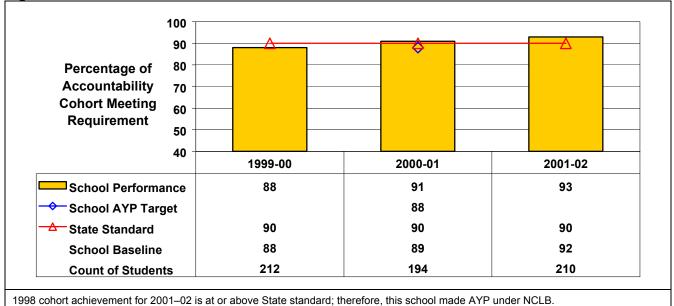

1998 cohort achievement for 2001–02 is at or above State standard; therefore, this school made AYP under NCLB.

## High School Mathematics