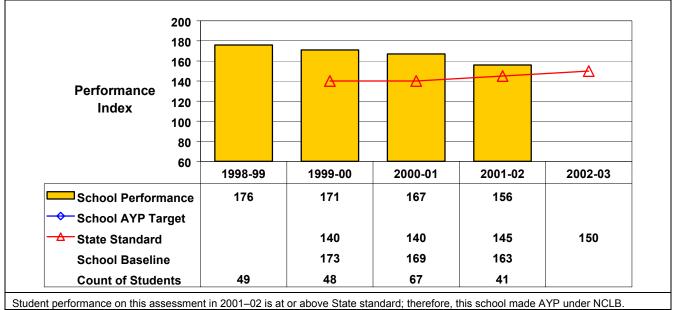

Student performance on this assessment in 2001–02 is at or above State standard; therefore, this school made AYP under NCLB.

## Grade 4 Mathematics