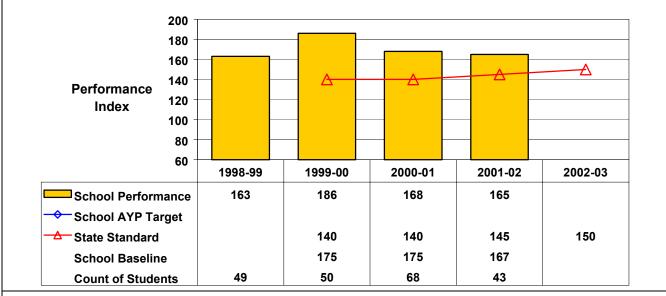

## September 2002 School Accountability Status based on 2001 English language arts (ELA) and mathematics results: Satisfactory - not subject to NCLB interventions.

The graphs below show the school's performance relative to the State standard and school AYP targets (if applicable). **Grade 4 English Language Arts** 