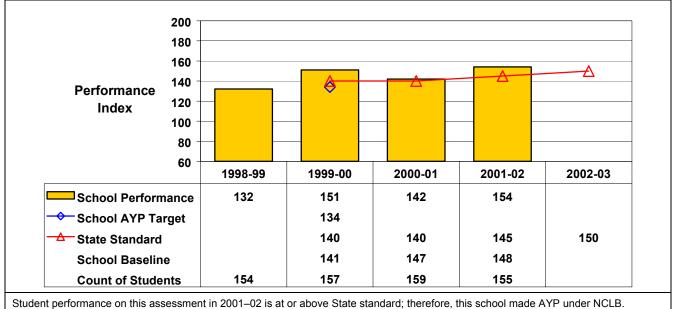

Student performance on this assessment in 2001–02 is at or above State standard; therefore, this school made AYP under NCLB.

## Grade 8 Mathematics