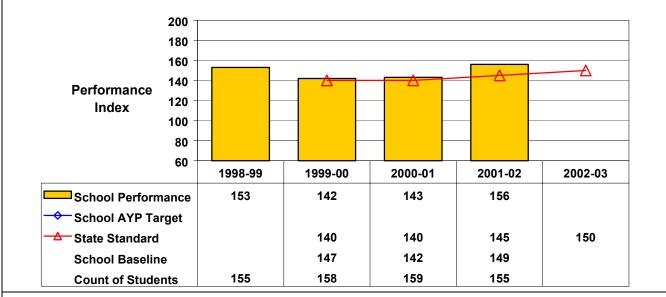

## September 2002 School Accountability Status based on 2001 English language arts (ELA) and mathematics results: Satisfactory - not subject to NCLB interventions.

The graphs below show the school's performance relative to the State standard and school AYP targets (if applicable). Grade 8 English Language Arts