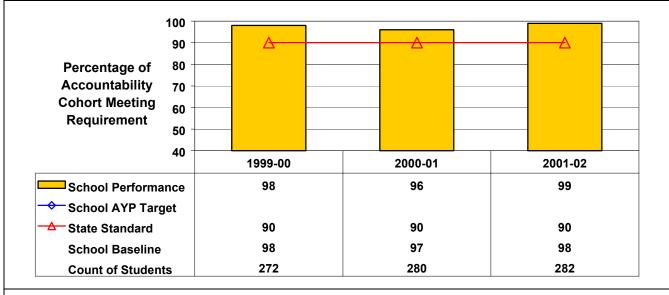

## High School Mathematics

1998 cohort achievement for 2001–02 is at or above State standard; therefore, this school made AYP under NCLB.