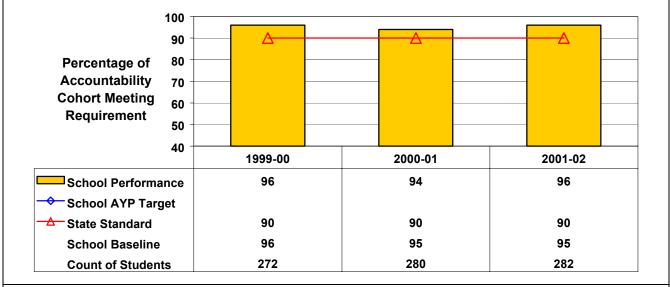

## September 2002 School Accountability Status based on 2001 English language arts (ELA) and mathematics results: Satisfactory - not subject to NCLB interventions.

The graphs below show the school's performance relative to the State standard and school AYP targets (if applicable). **High School English Language Arts** 

1998 cohort achievement for 2001–02 is at or above State standard; therefore, this school made AYP under NCLB.