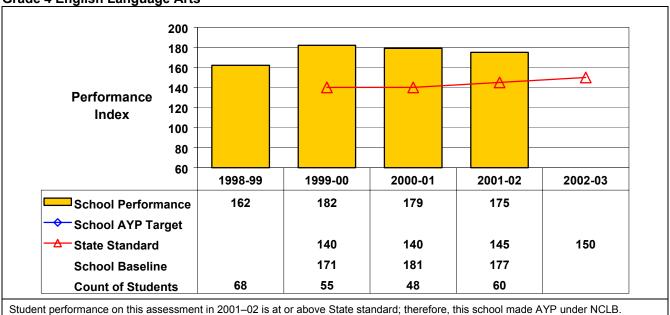

## September 2002 School Accountability Status based on 2001 English language arts (ELA) and mathematics results: Satisfactory - not subject to NCLB interventions.

The graphs below show the school's performance relative to the State standard and school AYP targets (if applicable).

**Grade 4 English Language Arts** 

**Grade 4 Mathematics** 