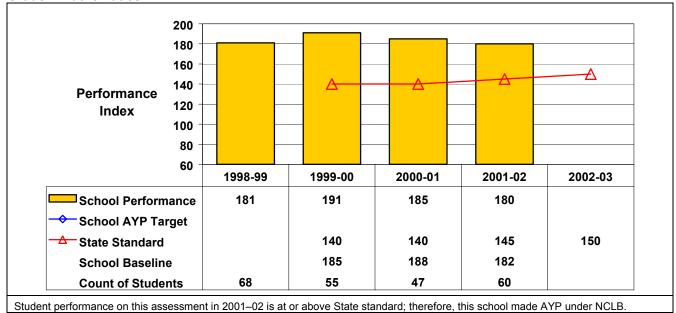

## September 2002 School Accountability Status based on 2001 English language arts (ELA) and mathematics results: Satisfactory - not subject to NCLB interventions.

The graphs below show the school's performance relative to the State standard and school AYP targets (if applicable).

**Grade 4 English Language Arts** 

**Grade 4 Mathematics** 