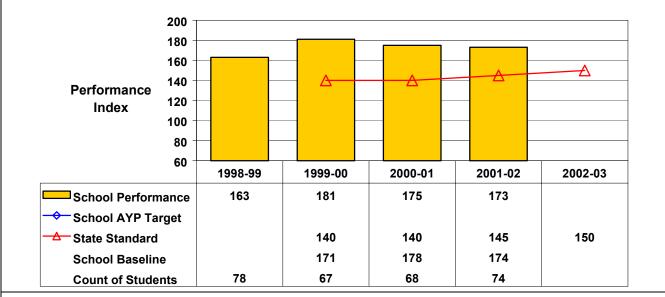

## September 2002 School Accountability Status based on 2001 English language arts (ELA) and mathematics results: Satisfactory - not subject to NCLB interventions.

The graphs below show the school's performance relative to the State standard and school AYP targets (if applicable). **Grade 4 English Language Arts** 