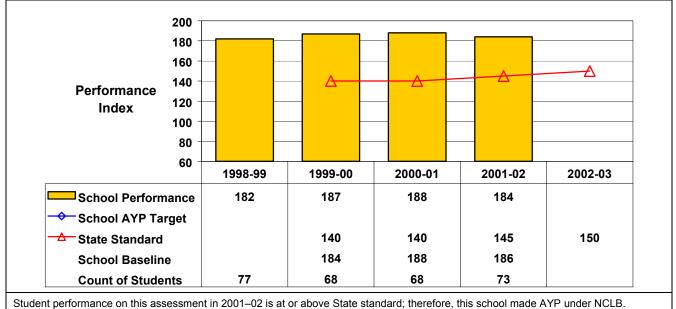

Student performance on this assessment in 2001–02 is at or above State standard; therefore, this school made AYP under NCLB.

## Grade 4 Mathematics