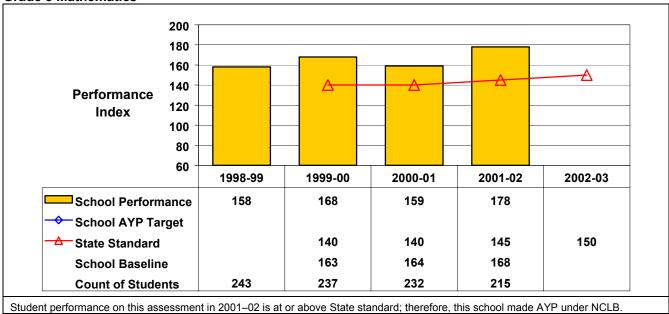

## **Grade 8 Mathematics**

Perry Junior High School 03/23/2003 411501060006

## September 2002 School Accountability Status based on 2001 English language arts (ELA) and mathematics results: Satisfactory - not subject to NCLB interventions.

The graphs below show the school's performance relative to the State standard and school AYP targets (if applicable).