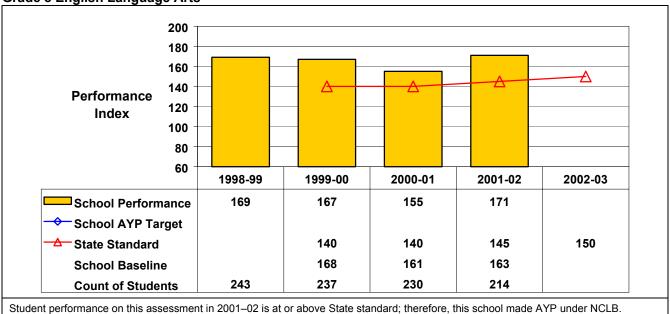

## **Grade 8 English Language Arts**

## September 2002 School Accountability Status based on 2001 English language arts (ELA) and mathematics results: Satisfactory - not subject to NCLB interventions.

The graphs below show the school's performance relative to the State standard and school AYP targets (if applicable).