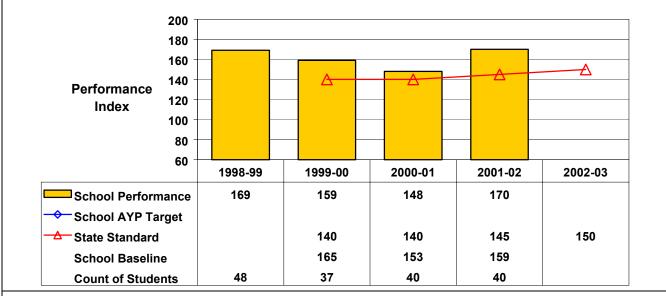

## September 2002 School Accountability Status based on 2001 English language arts (ELA) and mathematics results: Satisfactory - not subject to NCLB interventions.

The graphs below show the school's performance relative to the State standard and school AYP targets (if applicable). Grade 4 English Language Arts

Student performance on this assessment in 2001–02 is at or above State standard; therefore, this school made AYP under NCLB.