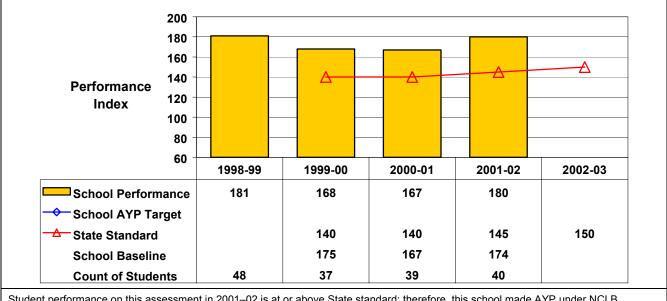

## Grade 4 Mathematics

Student performance on this assessment in 2001–02 is at or above State standard; therefore, this school made AYP under NCLB.