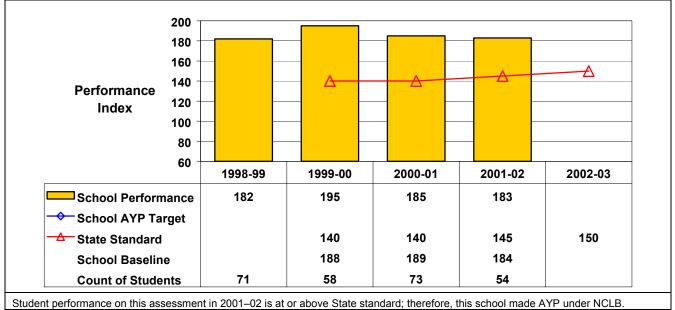

Student performance on this assessment in 2001–02 is at or above State standard; therefore, this school made AYP under NCLB.

## Grade 4 Mathematics