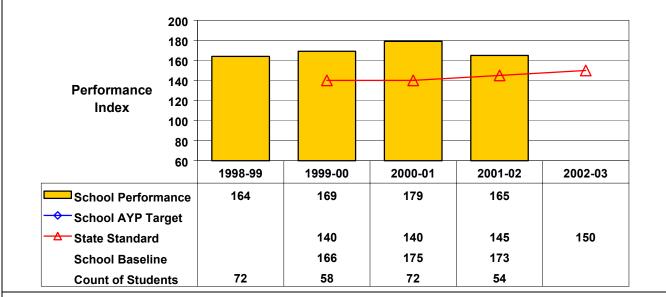

## September 2002 School Accountability Status based on 2001 English language arts (ELA) and mathematics results: Satisfactory - not subject to NCLB interventions.

The graphs below show the school's performance relative to the State standard and school AYP targets (if applicable). **Grade 4 English Language Arts** 