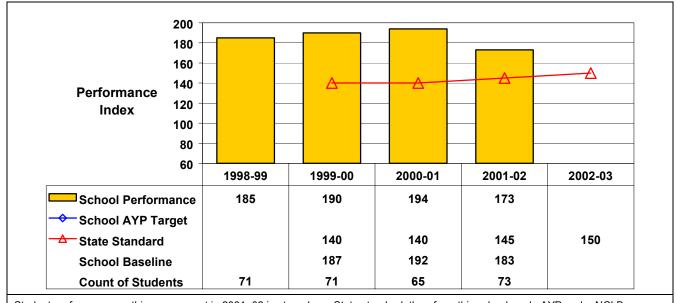

## **Grade 4 Mathematics**

Student performance on this assessment in 2001–02 is at or above State standard; therefore, this school made AYP under NCLB.