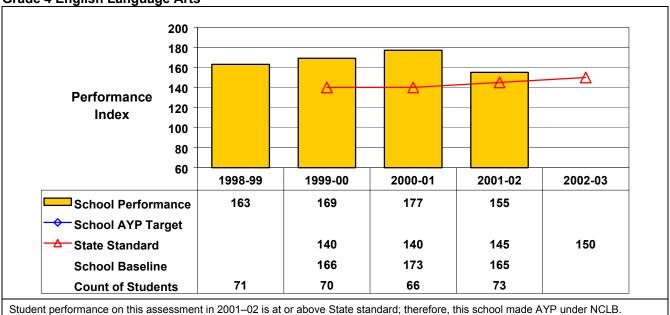

## New York State Education Department School Accountability Status as of September 2002

District Name: Whitesboro Central School District

School Name: Marcy Elementary School BEDSCODE: 412902060002

This school did receive Title I funds in 2001-02.

## September 2002 School Accountability Status based on 2001 English language arts (ELA) and mathematics results: Satisfactory - not subject to NCLB interventions.

The graphs below show the school's performance relative to the State standard and school AYP targets (if applicable).

**Grade 4 English Language Arts** 



## **Grade 4 Mathematics**



Student performance on this assessment in 2001–02 is at or above State standard; therefore, this school made AYP under NCLB.