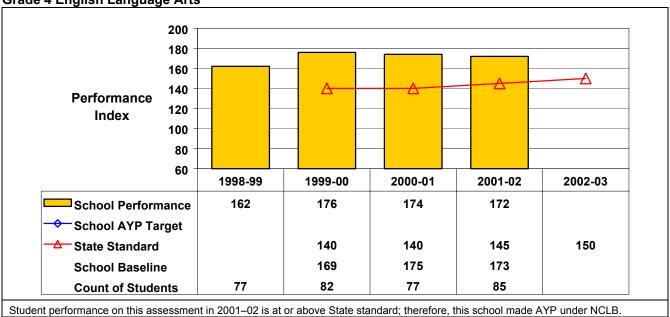

## September 2002 School Accountability Status based on 2001 English language arts (ELA) and mathematics results: Satisfactory - not subject to NCLB interventions.

The graphs below show the school's performance relative to the State standard and school AYP targets (if applicable).

**Grade 4 English Language Arts** 