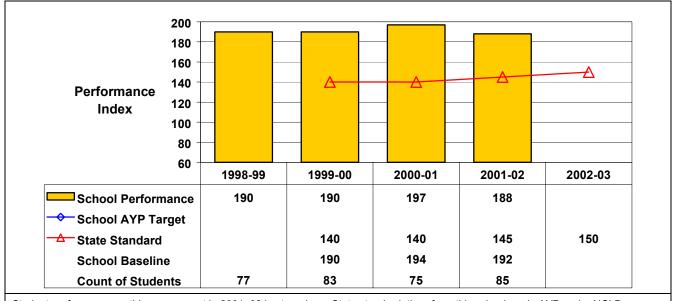

## September 2002 School Accountability Status based on 2001 English language arts (ELA) and mathematics results: Satisfactory - not subject to NCLB interventions.

The graphs below show the school's performance relative to the State standard and school AYP targets (if applicable).