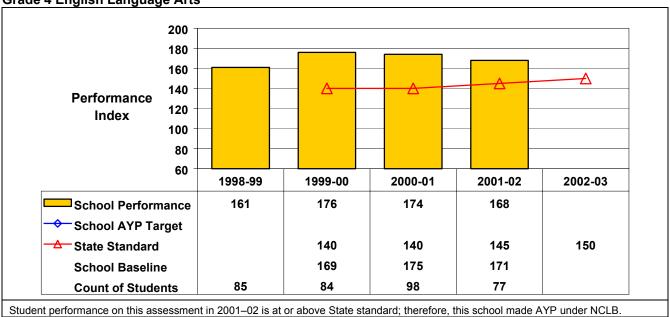

## September 2002 School Accountability Status based on 2001 English language arts (ELA) and mathematics results: Satisfactory - not subject to NCLB interventions.

The graphs below show the school's performance relative to the State standard and school AYP targets (if applicable).

**Grade 4 English Language Arts** 