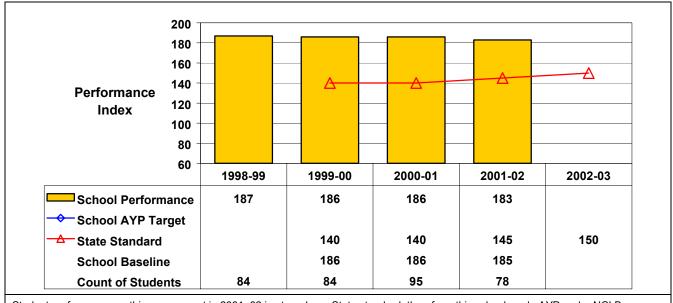

## September 2002 School Accountability Status based on 2001 English language arts (ELA) and mathematics results: Satisfactory - not subject to NCLB interventions.

The graphs below show the school's performance relative to the State standard and school AYP targets (if applicable).