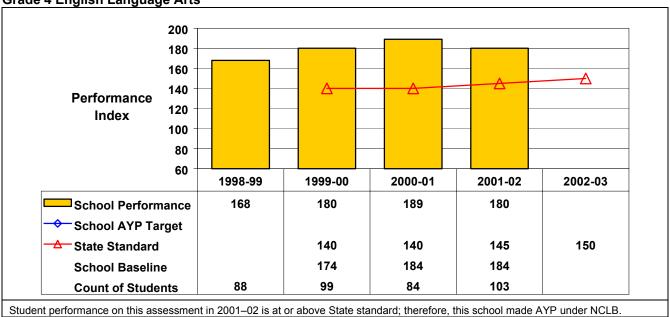

## September 2002 School Accountability Status based on 2001 English language arts (ELA) and mathematics results: Satisfactory - not subject to NCLB interventions.

The graphs below show the school's performance relative to the State standard and school AYP targets (if applicable).

**Grade 4 English Language Arts** 