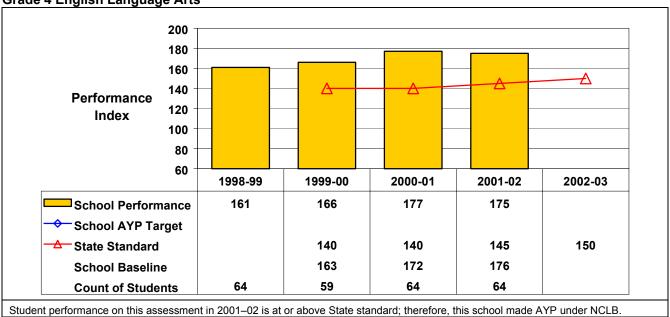

## September 2002 School Accountability Status based on 2001 English language arts (ELA) and mathematics results: Satisfactory - not subject to NCLB interventions.

The graphs below show the school's performance relative to the State standard and school AYP targets (if applicable).

**Grade 4 English Language Arts** 

Student performance on this assessment in 2001–02 is at or above State standard; therefore, this school made AYP under NCLB.