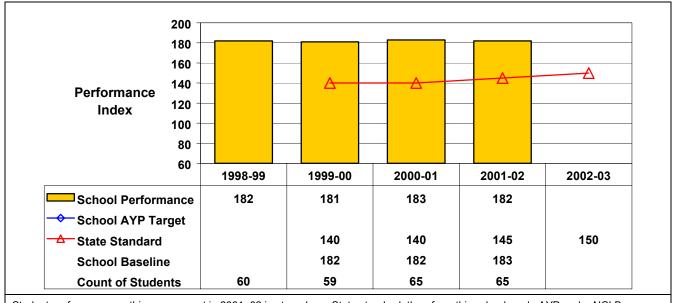

## September 2002 School Accountability Status based on 2001 English language arts (ELA) and mathematics results: Satisfactory - not subject to NCLB interventions.

The graphs below show the school's performance relative to the State standard and school AYP targets (if applicable).