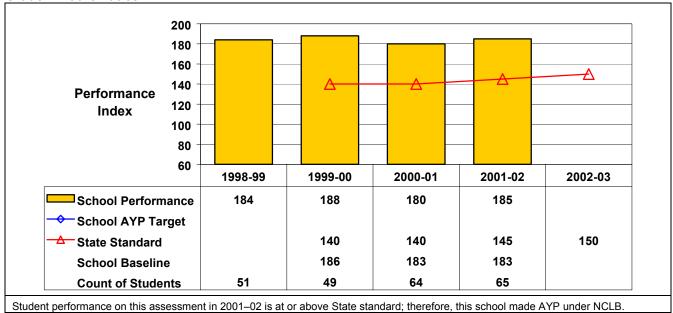

## September 2002 School Accountability Status based on 2001 English language arts (ELA) and mathematics results: Satisfactory - not subject to NCLB interventions.

The graphs below show the school's performance relative to the State standard and school AYP targets (if applicable).