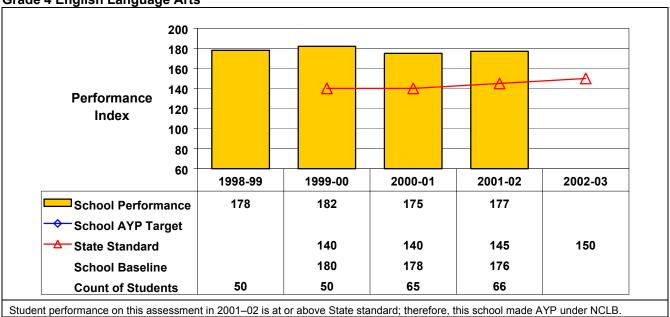

## September 2002 School Accountability Status based on 2001 English language arts (ELA) and mathematics results: Satisfactory - not subject to NCLB interventions.

The graphs below show the school's performance relative to the State standard and school AYP targets (if applicable).

**Grade 4 English Language Arts** 