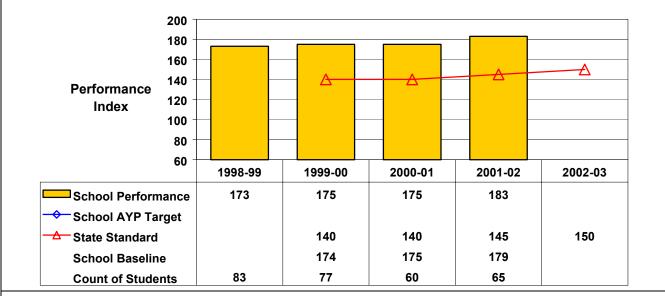

## September 2002 School Accountability Status based on 2001 English language arts (ELA) and mathematics results: Satisfactory - not subject to NCLB interventions.

The graphs below show the school's performance relative to the State standard and school AYP targets (if applicable). **Grade 4 English Language Arts** 

Student performance on this assessment in 2001–02 is at or above State standard; therefore, this school made AYP under NCLB.