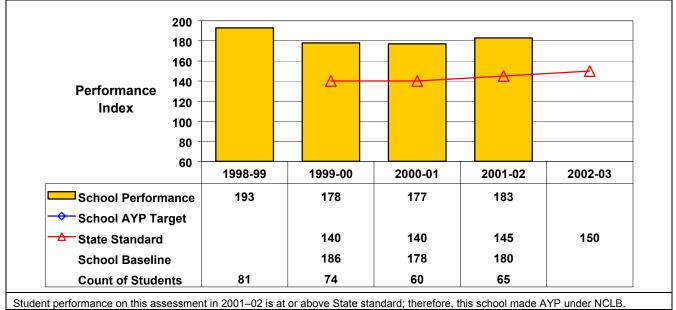

## Grade 4 Mathematics

Student performance on this assessment in 2001–02 is at or above State standard; therefore, this school made AYP under NCLB.