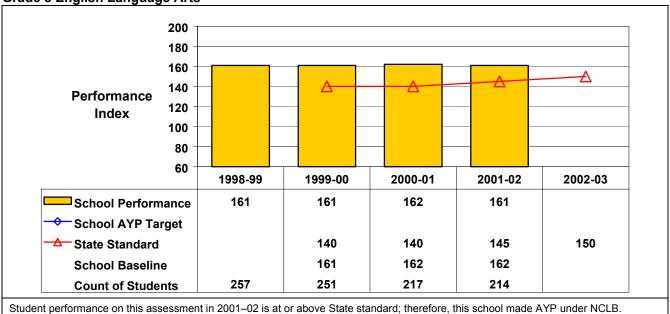

## New York State Education Department School Accountability Status as of September 2002

District Name: Liverpool Central School District

School Name: Soule Road Middle School BEDSCODE: 421501060014

This school did not receive Title I funds in 2001-02 and, regardless of status, is not subject to NCLB interventions.

## September 2002 School Accountability Status based on 2001 English language arts (ELA) and mathematics results: Satisfactory - not subject to NCLB interventions.

The graphs below show the school's performance relative to the State standard and school AYP targets (if applicable).

## **Grade 8 English Language Arts**



## **Grade 8 Mathematics**



Soule Road Middle School 03/23/2003 421501060014