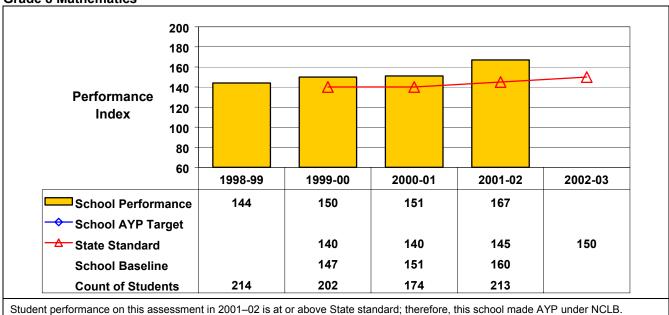

## New York State Education Department School Accountability Status as of September 2002

District Name: Liverpool Central School District

School Name: Soule Road Middle School BEDSCODE: 421501060014

This school did not receive Title I funds in 2001-02 and, regardless of status, is not subject to NCLB interventions.

## September 2002 School Accountability Status based on 2001 English language arts (ELA) and mathematics results: Satisfactory - not subject to NCLB interventions.

The graphs below show the school's performance relative to the State standard and school AYP targets (if applicable).

## **Grade 8 English Language Arts**



## **Grade 8 Mathematics**



Soule Road Middle School 03/23/2003 421501060014