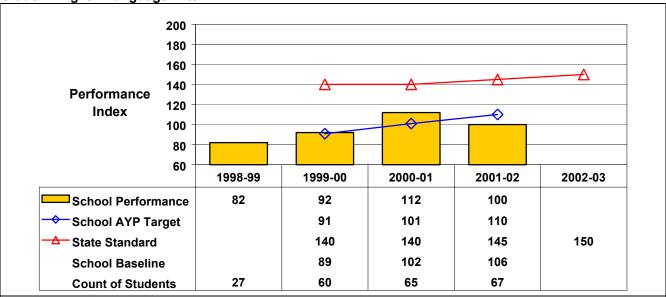

## **Grade 4 English Language Arts**

Student performance on this assessment in 2001–02 and baseline performance (performance over a combined two-year period, 2000–01 and 2001–02) are below this school's AYP target (or for schools with no AYP target, the State standard); therefore, this school did not make AYP under NCLB.