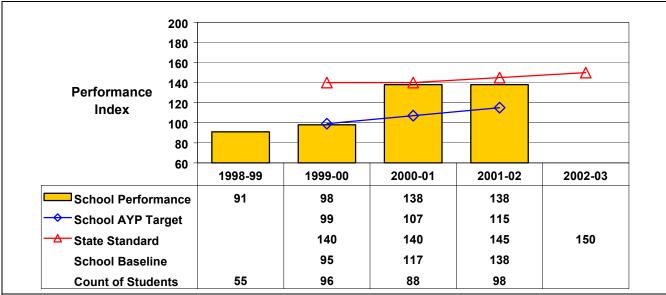

## **Grade 4 Mathematics**

Student performance on this assessment in 2001–02 is below State standard but at or above this school's AYP target; therefore, this school made AYP under NCLB.