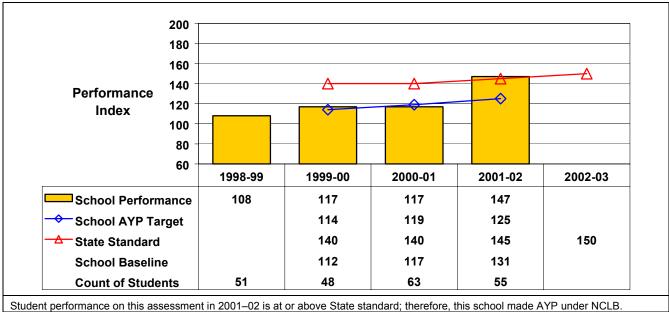

## New York State Education Department School Accountability Status as of September 2002

District Name: Syracuse City School District

School Name: Mckinley-Brighton Magnet Elementary BEDSCODE: 421800010042

School

This school did receive Title I funds in 2001-02.

## September 2002 School Accountability Status based on 2001 English language arts (ELA) and mathematics results: School Improvement-Year 2 Subject Area: 4 ELA

The graphs below show the school's performance relative to the State standard and school AYP targets (if applicable).





Student performance on this assessment in 2001–02 is below State standard but at or above this school's AYP target; therefore, this school made AYP under NCLB.