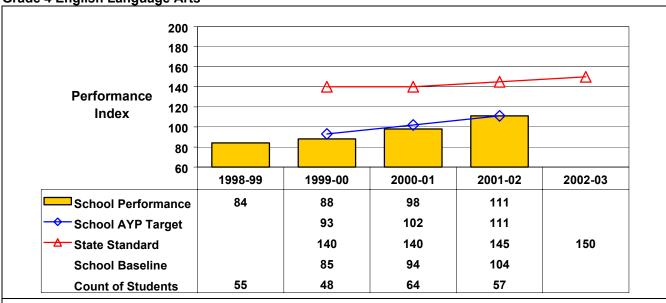

## September 2002 School Accountability Status based on 2001 English language arts (ELA) and mathematics results: School Improvement-Year 2 Subject Area: 4 ELA

The graphs below show the school's performance relative to the State standard and school AYP targets (if applicable).

Student performance on this assessment in 2001–02 is below State standard but at or above this school's AYP target; therefore, this school made AYP under NCLB.