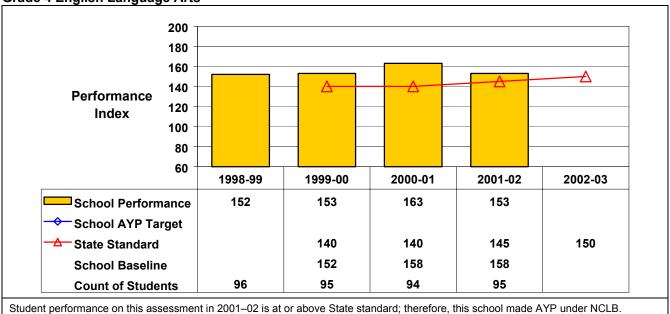

## September 2002 School Accountability Status based on 2001 English language arts (ELA) and mathematics results: Satisfactory - not subject to NCLB interventions.

The graphs below show the school's performance relative to the State standard and school AYP targets (if applicable).

## **Grade 4 English Language Arts**