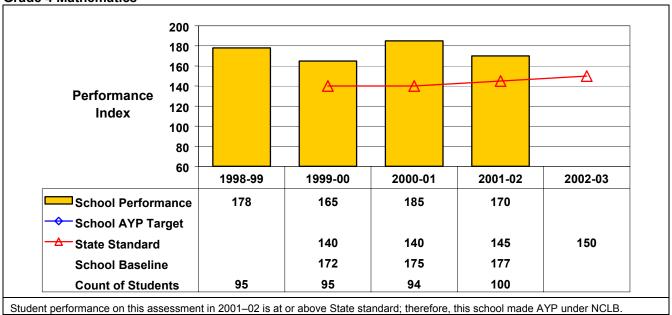

## September 2002 School Accountability Status based on 2001 English language arts (ELA) and mathematics results: Satisfactory - not subject to NCLB interventions.

The graphs below show the school's performance relative to the State standard and school AYP targets (if applicable).

## **Grade 4 Mathematics**

Tully Elementary School 03/23/2003 421902040002