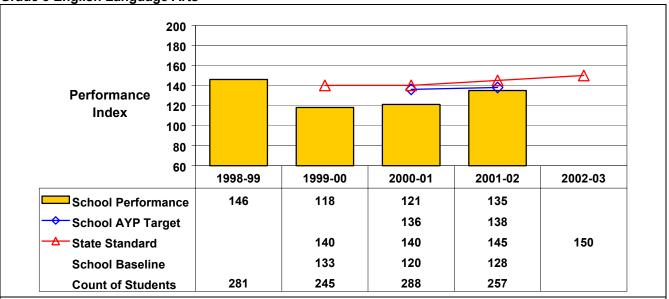

## **Grade 8 English Language Arts**

Student performance on this assessment in 2001–02 and baseline performance (performance over a combined two-year period, 2000–01 and 2001–02) are below this school's AYP target (or for schools with no AYP target, the State standard); therefore, this school did not make AYP under NCLB.