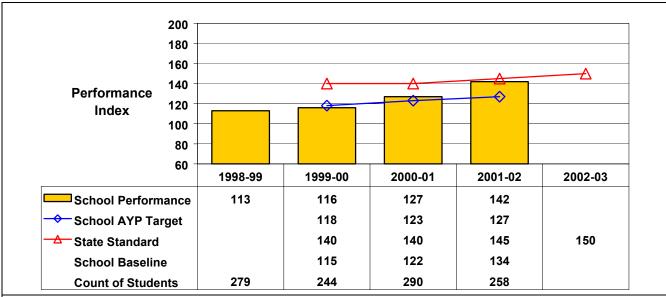

## **Grade 8 Mathematics**

Because student performance on this assessment in 2001–02 is not statistically different from the State standard, this school is considered to have made AYP under NCLB.

Crispell Middle School 03/23/2003 440401060004