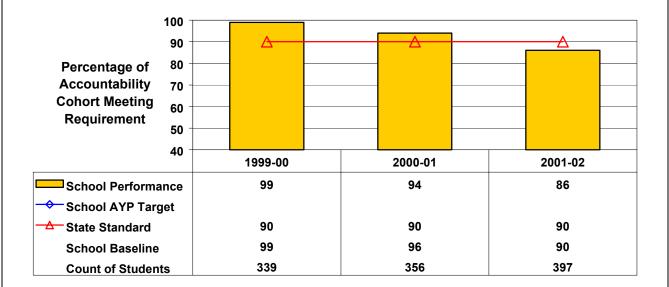

## September 2002 School Accountability Status based on 2001 English language arts (ELA) and mathematics results: Satisfactory - not subject to NCLB interventions.

The graphs below show the school's performance relative to the State standard and school AYP targets (if applicable). **High School English Language Arts** 

1998 cohort achievement for 2001–02 is below State standard. The combined performance of the 1997 and 1998 cohorts, is at or above State standard; therefore, this school made AYP under NCLB.