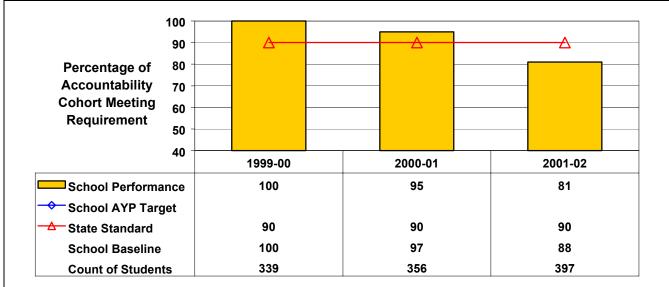

## High School Mathematics

The performance of the 1998 cohort reported in 2001-02 and the combined performance of the 1997 and 1998 cohorts are below this school's AYP target; therefore, this school did NOT make AYP under NCLB.