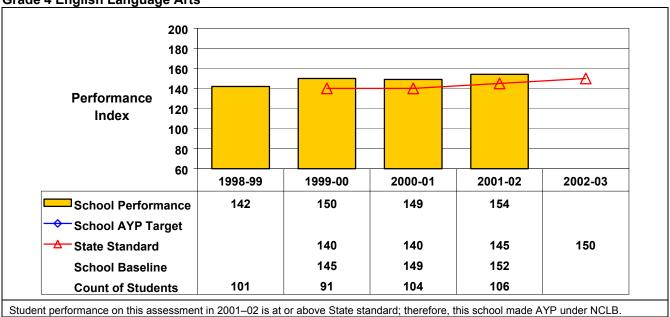

**Grade 4 English Language Arts** 

Student performance on this assessment in 2001–02 is at or above State standard; therefore, this school made AYP under NCLB.