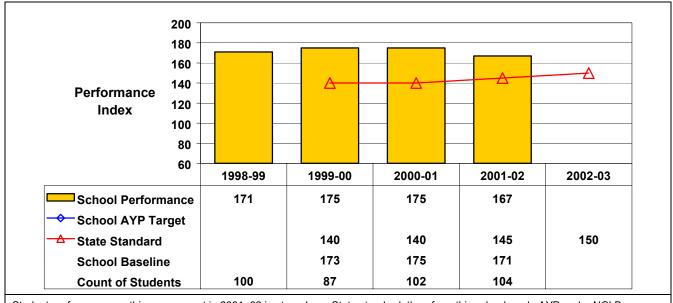

## New York State Education Department School Accountability Status as of September 2002

District Name: Pine Bush Central School District

School Name: Circleville Elementary School BEDSCODE: 440401060006

This school did receive Title I funds in 2001-02.

## September 2002 School Accountability Status based on 2001 English language arts (ELA) and mathematics results: Satisfactory - not subject to NCLB interventions.

The graphs below show the school's performance relative to the State standard and school AYP targets (if applicable).

**Grade 4 English Language Arts** 







Student performance on this assessment in 2001–02 is at or above State standard; therefore, this school made AYP under NCLB.