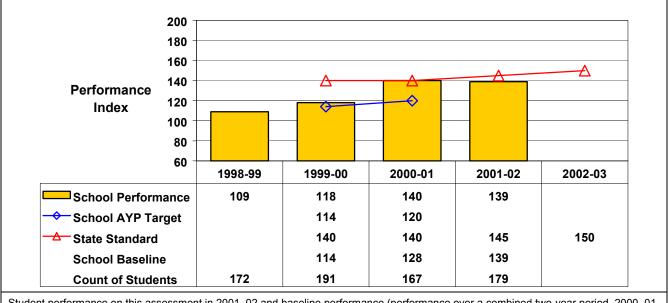

## Grade 8 Mathematics

Student performance on this assessment in 2001–02 and baseline performance (performance over a combined two-year period, 2000–01 and 2001–02) are below this school's AYP target (or for schools with no AYP target, the State standard); therefore, this school did not make AYP under NCLB.