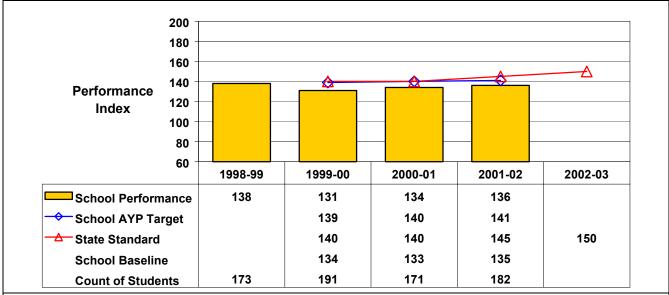

## September 2002 School Accountability Status based on 2001 English language arts (ELA) and mathematics results: Satisfactory - not subject to NCLB interventions.

The graphs below show the school's performance relative to the State standard and school AYP targets (if applicable). **Grade 8 English Language Arts** 

Student performance on this assessment in 2001–02 and baseline performance (performance over a combined two-year period, 2000–01 and 2001–02) are below this school's AYP target (or for schools with no AYP target, the State standard); therefore, this school did not make AYP under NCLB.