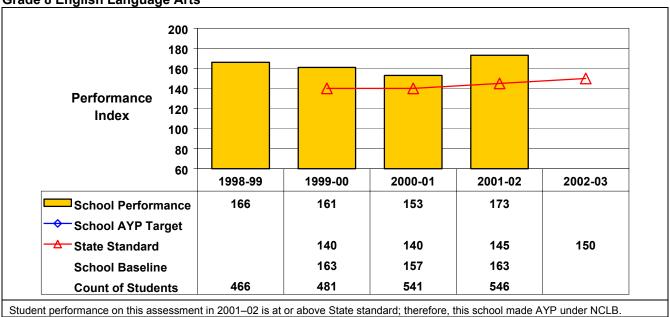

## September 2002 School Accountability Status based on 2001 English language arts (ELA) and mathematics results: Satisfactory - not subject to NCLB interventions.

The graphs below show the school's performance relative to the State standard and school AYP targets (if applicable).

**Grade 8 English Language Arts** 

Student performance on this assessment in 2001–02 is at or above State standard; therefore, this school made AYP under NCLB.