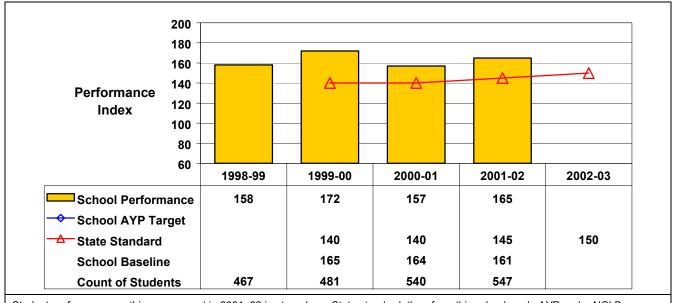

## September 2002 School Accountability Status based on 2001 English language arts (ELA) and mathematics results: Satisfactory - not subject to NCLB interventions.

The graphs below show the school's performance relative to the State standard and school AYP targets (if applicable).