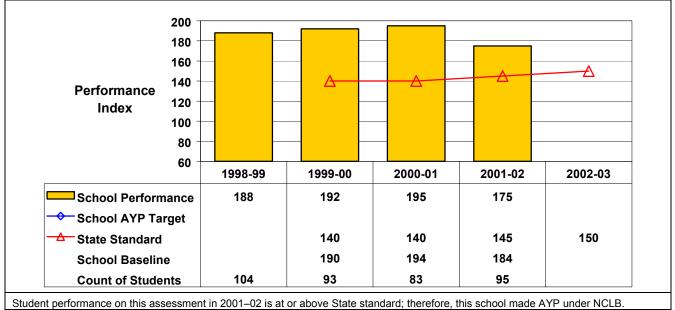

Student performance on this assessment in 2001–02 is at or above State standard; therefore, this school made AYP under NCLB.

## Grade 4 Mathematics