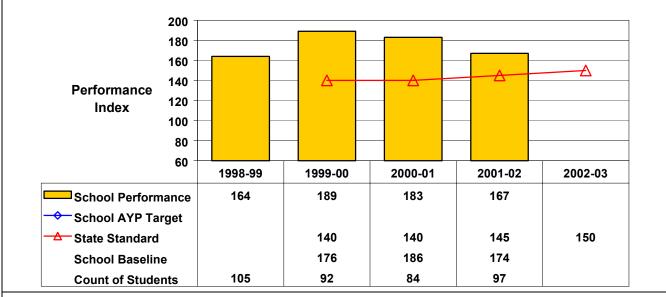

## September 2002 School Accountability Status based on 2001 English language arts (ELA) and mathematics results: Satisfactory - not subject to NCLB interventions.

The graphs below show the school's performance relative to the State standard and school AYP targets (if applicable). Grade 4 English Language Arts