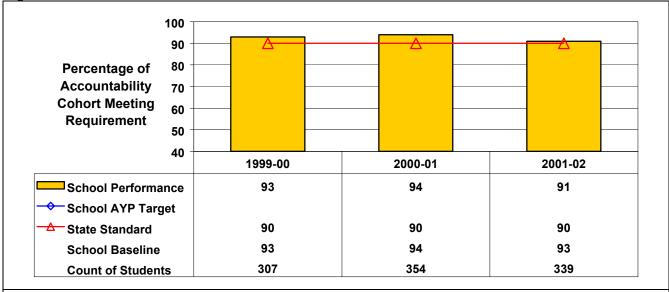

## New York State Education Department School Accountability Status as of September 2002

District Name: Valley Central School District (Montgomery)

School Name: Valley Central High School BEDSCODE: 441301060004

This school did not receive Title I funds in 2001-02 and, regardless of status, is not subject to NCLB interventions.

## September 2002 School Accountability Status based on 2001 English language arts (ELA) and mathematics results: Satisfactory - not subject to NCLB interventions.

The graphs below show the school's performance relative to the State standard and school AYP targets (if applicable).

**High School English Language Arts** 



1998 cohort achievement for 2001–02 is at or above State standard; therefore, this school made AYP under NCLB.





1998 cohort achievement for 2001–02 is at or above State standard; therefore, this school made AYP under NCLB.