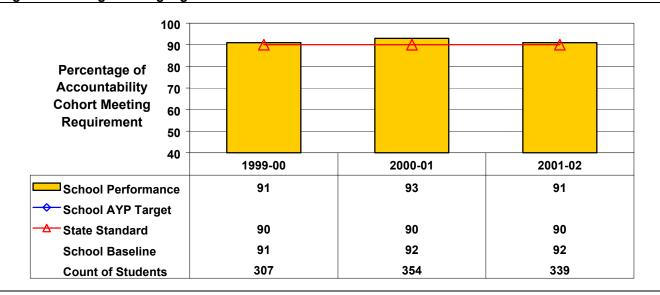

**High School English Language Arts** 

1998 cohort achievement for 2001–02 is at or above State standard; therefore, this school made AYP under NCLB.

1998 cohort achievement for 2001–02 is at or above State standard; therefore, this school made AYP under NCLB.