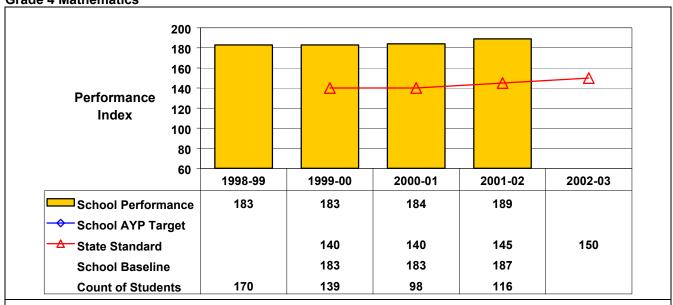

## September 2002 School Accountability Status based on 2001 English language arts (ELA) and mathematics results: Satisfactory - not subject to NCLB interventions.

The graphs below show the school's performance relative to the State standard and school AYP targets (if applicable).