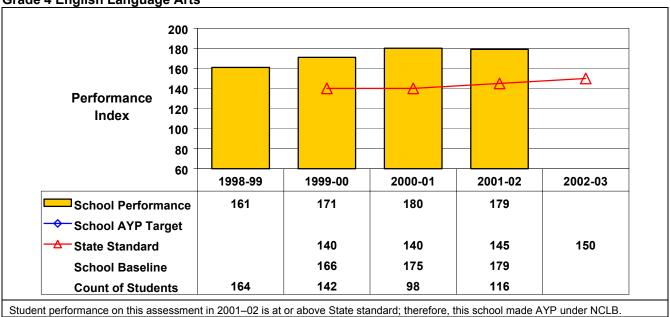

## September 2002 School Accountability Status based on 2001 English language arts (ELA) and mathematics results: Satisfactory - not subject to NCLB interventions.

The graphs below show the school's performance relative to the State standard and school AYP targets (if applicable).

**Grade 4 English Language Arts** 

Student performance on this assessment in 2001–02 is at or above State standard; therefore, this school made AYP under NCLB.