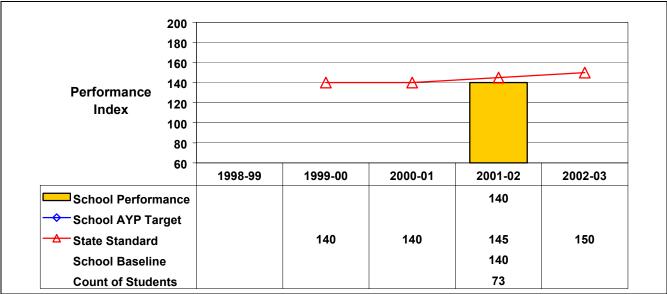

## **Grade 8 Mathematics**

Student performance on this assessment in 2001–02 is below State standard. Because this school did not report results for this assessment in 2000–01, a two-year baseline could not be computed. Therefore, this school did not make the State standard or AYP under NCLB.