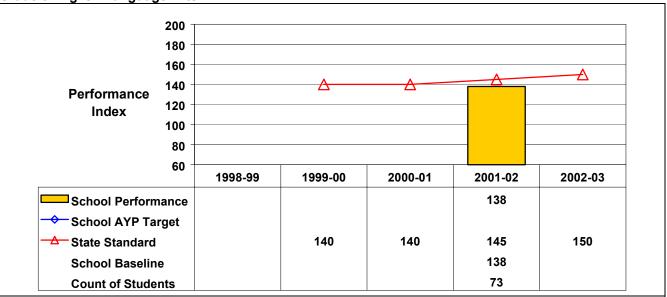

## **Grade 8 English Language Arts**

Student performance on this assessment in 2001–02 is below State standard. Because this school did not report results for this assessment in 2000–01, a two-year baseline could not be computed. Therefore, this school did not make the State standard or AYP under NCLB.