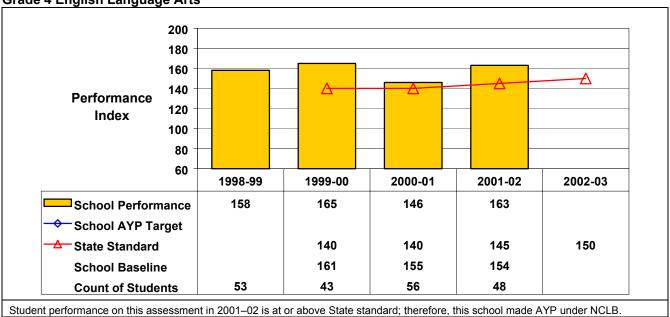

**Grade 4 English Language Arts** 

Student performance on this assessment in 2001–02 is at or above State standard; therefore, this school made AYP under NCLB.