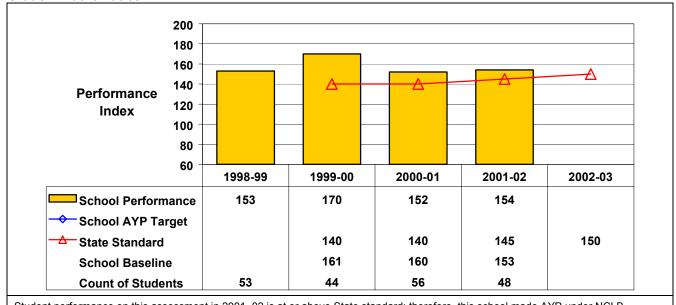

## New York State Education Department School Accountability Status as of September 2002

District Name: Altmar-Parish-Williamstown Central School District

School Name: Altmar Elementary School BEDSCODE: 460102040002

This school did receive Title I funds in 2001-02.

## September 2002 School Accountability Status based on 2001 English language arts (ELA) and mathematics results: Satisfactory - not subject to NCLB interventions.

The graphs below show the school's performance relative to the State standard and school AYP targets (if applicable).

**Grade 4 English Language Arts** 







Student performance on this assessment in 2001–02 is at or above State standard; therefore, this school made AYP under NCLB.