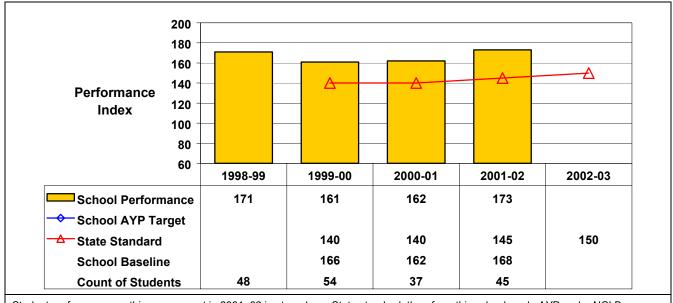

## September 2002 School Accountability Status based on 2001 English language arts (ELA) and mathematics results: Satisfactory - not subject to NCLB interventions.

The graphs below show the school's performance relative to the State standard and school AYP targets (if applicable).