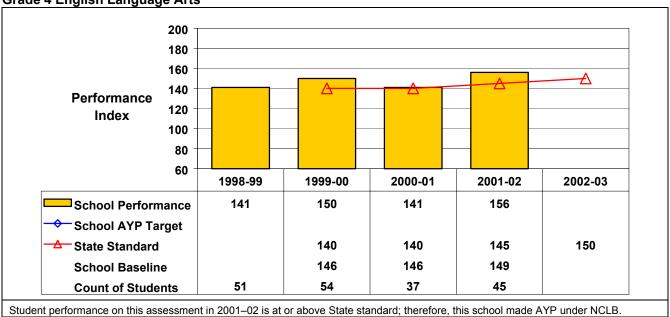

**Grade 4 English Language Arts** 

Student performance on this assessment in 2001–02 is at or above State standard; therefore, this school made AYP under NCLB.