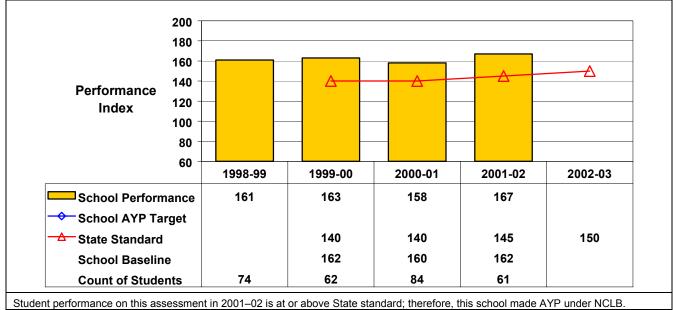

Student performance on this assessment in 2001–02 is at or above State standard; therefore, this school made AYP under NCLB.

## Grade 4 Mathematics