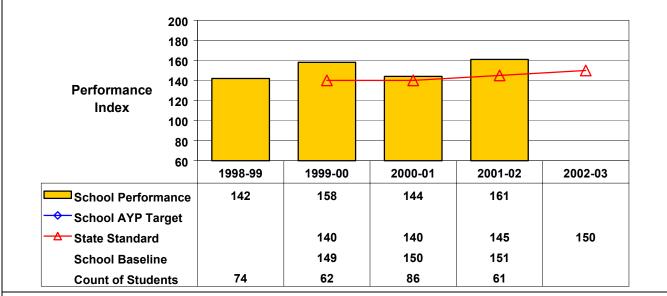

## September 2002 School Accountability Status based on 2001 English language arts (ELA) and mathematics results: Satisfactory - not subject to NCLB interventions.

The graphs below show the school's performance relative to the State standard and school AYP targets (if applicable). **Grade 4 English Language Arts** 